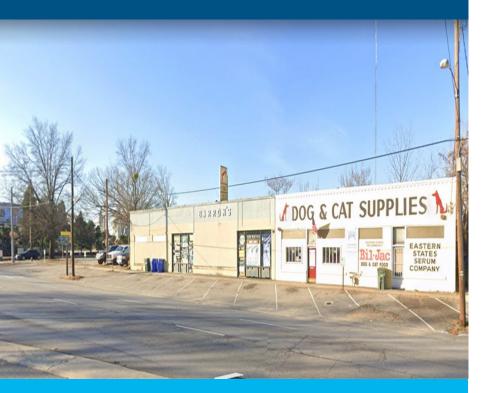

## **Retail Building for Sale**

1721 Harden Street, Columbia, SC

Asking Price: \$475,000

## Property Highlights

- 5,952+/- Sq. Ft. two-tenant retail building
- Excellent location on Harden Street between Laurel and Blanding Streets
- Building may be sold vacant or fully leased w/month-to-month tenants (see broker for rent info)
- Close to Benedict College, Allen University and University of South Carolina
- Around the corner from the 181 acre Bull Street Development
- Minutes to Prisma Health Richland and Baptist Hospitals
- Property includes 10+ space off-street parking lot plus spaces in front of bldg.