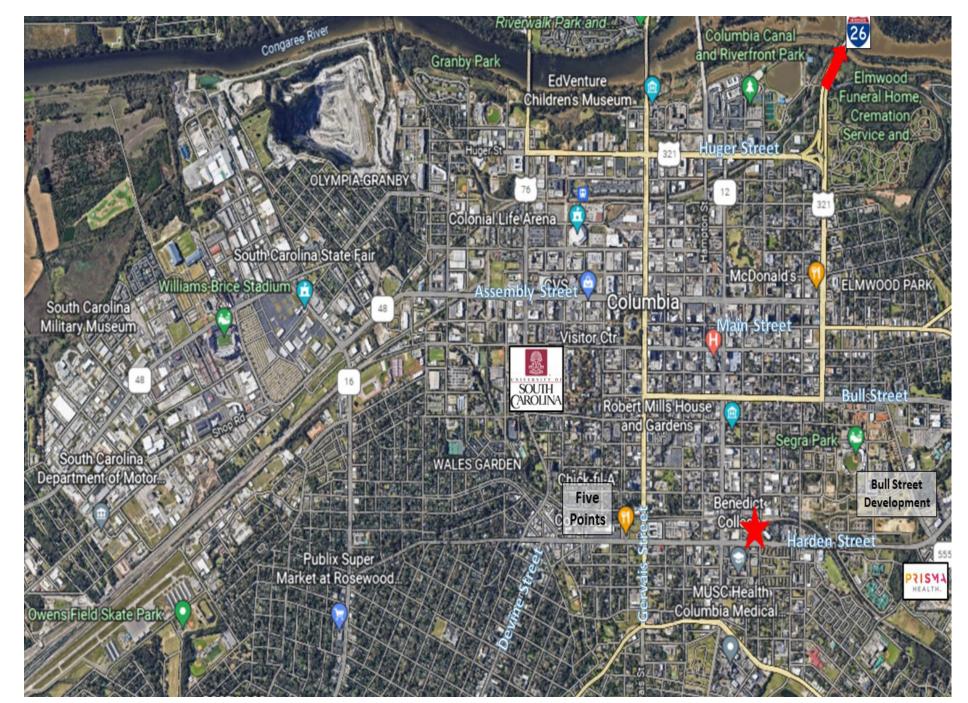

## Property Highlights

- 5,952+/- Sq. Ft. two-tenant retail building
- Excellent location on Harden Street between Laurel and Blanding Streets
- Building may be sold vacant or fully leased w/month-to-month tenants (see broker for rent info)
- Close to Benedict College, Allen University and University of South Carolina
- Around the corner from the 181 acre Bull Street Development
- Minutes to Prisma Health Richland and Baptist Hospitals
- Property includes 10+ space off-street parking lot plus spaces in front of bldg.

## **Location Overview**

Downtown Columbia

Commercial & Investment Real Estate

| DEMOGRAPHICS    | 1 MILE   | 3 MILES  | 5 MILES  |
|-----------------|----------|----------|----------|
| 2022 Population | 12,029   | 89,739   | 171,380  |
| Med HH Income   | \$29,104 | \$44,027 | \$45,869 |
| Avg HH Income   | \$54,214 | \$79,317 | \$79,784 |