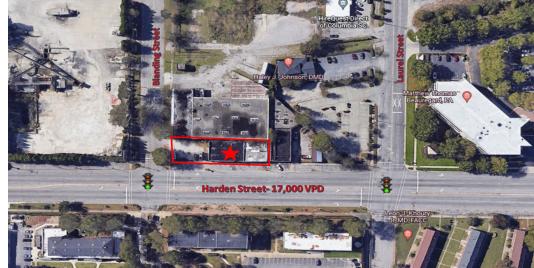

## Property Highlights

- 5,952+/- Sq. Ft. two-tenant retail building
- Excellent location on Harden Street between Laurel and Blanding Streets
- Building may be sold vacant or fully leased w/month-to-month tenants (see broker for rent info)
- Close to Benedict College, Allen University and University of South Carolina
- Around the corner from the 181 acre Bull Street Development
- Minutes to Prisma Health Richland and Baptist Hospitals
- Property includes 10+ space off-street parking lot plus spaces in front of bldg.