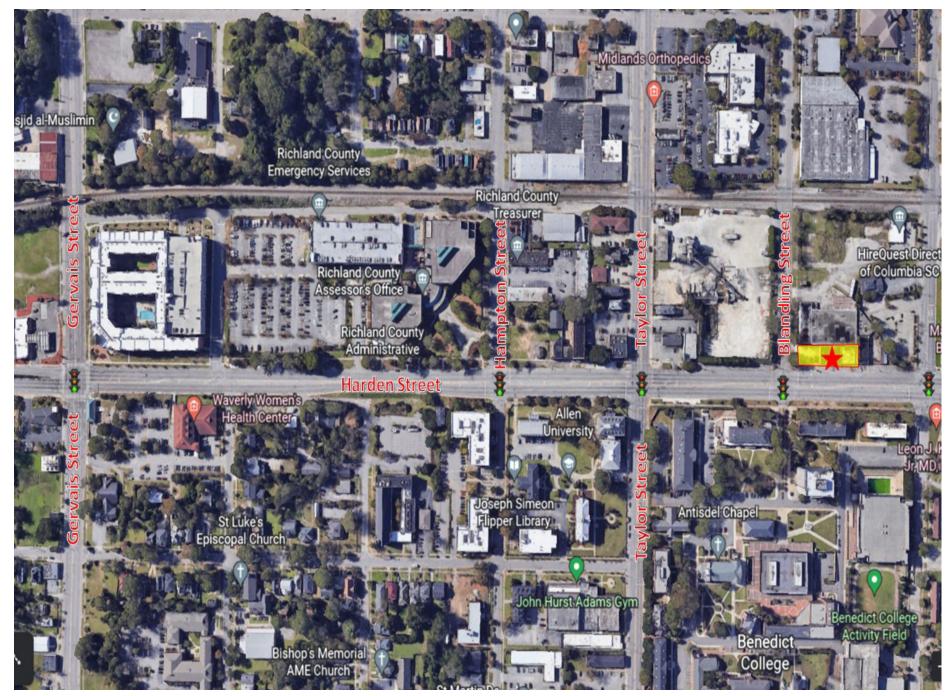

## Property Highlights

- 5,952+/- Sq. Ft. two-tenant retail building
- Excellent location on Harden Street between Laurel and Blanding Streets
- Building may be sold vacant or fully leased w/month-to-month tenants (see broker for rent info)
- Close to Benedict College, Allen University and University of South Carolina
- Around the corner from the 181 acre Bull Street Development
- Minutes to Prisma Health Richland and Baptist Hospitals
- Property includes 10+ space off-street parking lot plus spaces in front of bldg.