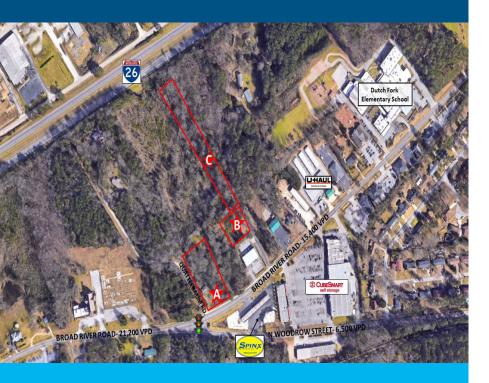

### **Property Highlights**

- 3 parcels of commercial land: Parcel A- 0.65+/-; Parcel B- 0.67+/-; Parcel C-1.15+/-AC
- Parcel A is located on the corner of Broad River Rd. and Quattlebaum Rd.
- Parcel A would be an excellent office/retail site or medical user
- Parcels B & C are located on Eichelberger Rd. and are ideal storage or warehouse sites
- Easy access to Interstate 26

### **Location Overview**

15,400 VPD on Broad River Road

1 mile to Interstate 26

Lot Size: A- 0.65+/-B- 0.67+/-

C- 1.15+/-

| DEMOGRAPHICS    | 1 MILE   | 3 MILES   | 5 MILES   |
|-----------------|----------|-----------|-----------|
| 2022 Population | 5,895    | 43,145    | 74,399    |
| Med HH Income   | \$67,504 | \$82,828  | \$82,349  |
| Avg HH Income   | \$91,959 | \$112,564 | \$110,165 |