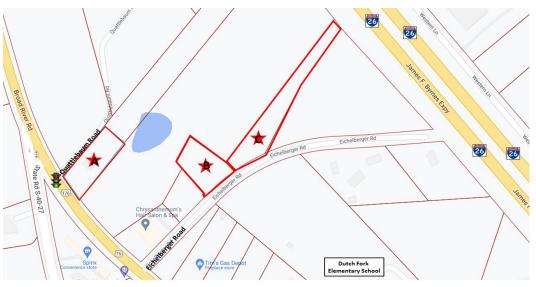

### **Property Highlights**

- 3 parcels of commercial land: Parcel A- 0.65+/-; Parcel B- 0.67+/-; Parcel C-1.15+/-AC
- Parcel A is located on the corner of Broad River Rd. and Quattlebaum Rd.
- Parcel A would be an excellent office/retail site or medical user
- Parcels B & C are located on Eichelberger Rd. and are ideal storage or warehouse sites
- Easy access to Interstate 26

### **Location Overview**

15,400 VPD on Broad River Road

1 mile to Interstate 26

Lot Size: A- 0.65+/-B- 0.67+/-

C- 1.15+/-

| DEMOGRAPHICS    | 1 MILE   | 3 MILES   | 5 MILES   |
|-----------------|----------|-----------|-----------|
| 2022 Population | 5,895    | 43,145    | 74,399    |
| Med HH Income   | \$67,504 | \$82,828  | \$82,349  |
| Avg HH Income   | \$91,959 | \$112,564 | \$110,165 |