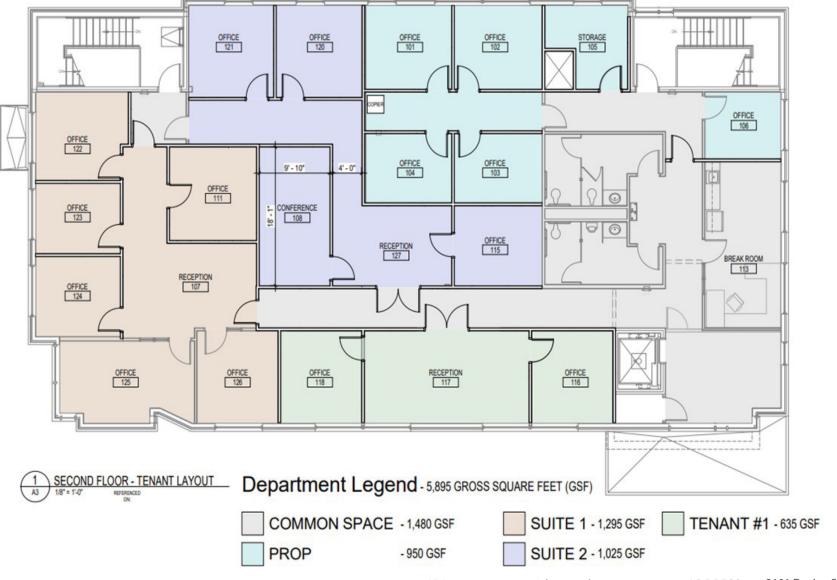

### 2nd Floor Conceptual Layout

#### PROPERTY HIGHLIGHTS

- 11,750+/- SF building
- 950-5,895+/- SF second floor space
- Parking Ratio: 3 spaces/1,000 SF
- Elevator access
- Interior and exterior signage available
- Competitive tenant improvements available for credit tenants
- High-end common area finishes