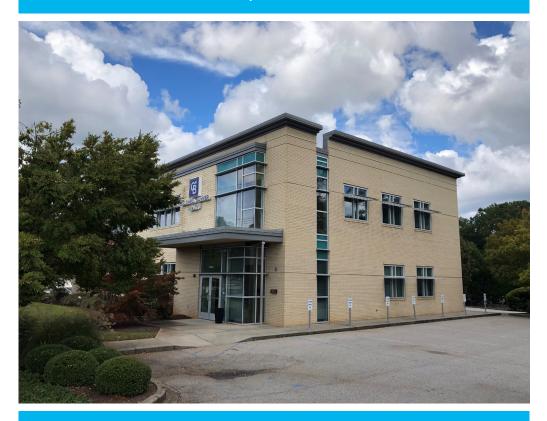

# Office Space For Lease

### 7464 Woodrow Street | Irmo, SC

#### PROPERTY HIGHLIGHTS

- 11,750+/- SF building
- 950-5,895+/- SF second floor space
- Parking Ratio: 3 spaces/1,000 SF
- Elevator access
- Interior and exterior signage available
- Competitive tenant improvements available for credit tenants
- High-end common area finishes