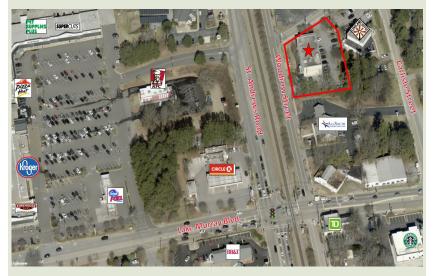

#### **LOCATION OVERVIEW**

- Located in the heart of Irmo and close to Interstate 26
- Minutes to Downtown Columbia
- Ideal space for a law firm, insurance agency or accountant

| DEMOGRAPHICS    | 1 mile   | 3 miles  | 5 miles  |
|-----------------|----------|----------|----------|
| 2021 Population | 6,369    | 48,718   | 86,928   |
| Med HH Income   | \$76,997 | \$68,940 | \$68,057 |
| Avg HH Income   | \$93,722 | \$90,822 | \$91,089 |