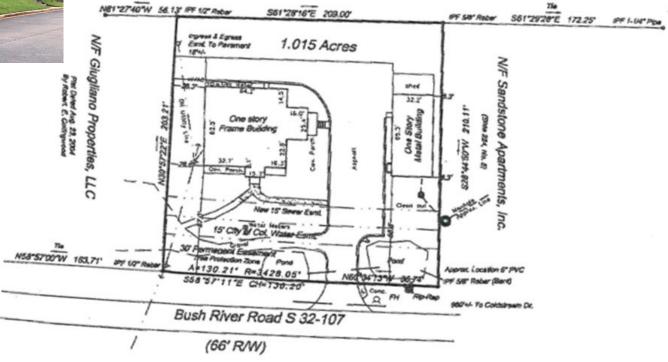

803 807.6809 (c) cdavis@cypresscommercial.com

#### **PROPERTY HIGHLIGHTS**

- Office Space in an excellent location w/ waiting area, ten
  (10) offices, conference room, break room, and admin area
- 6,609+/-Total SF
  - Office 4,509 +/- SF
  - Warehouse 2,100 +/- SF
- Ample parking
- Monument signage
- Traffic Counts:
  - Bush River Rd.: 7,900 VPD
  - Lake Murray Blvd.: 15,400 VPD
- Adjacent .52+/- acres can be included in purchase



| DEMOGRAPHICS    | 1 mile    | 3 miles   | 5 miles  |
|-----------------|-----------|-----------|----------|
| 2019 Population | 2,562     | 28,009    | 80,009   |
| Med HH Income   | \$88,800  | \$80,295  | \$74,194 |
| Avg HH Income   | \$105,581 | \$100,788 | \$95,288 |



### Survey

#### 6136 Bush River Road | Lexington, SC



N/F Carole L. Rothstein





6136 Bush River Road | Lexington, SC

### Floor Plan





6136 Bush River Road | Lexington, SC

### **Local Aerial**