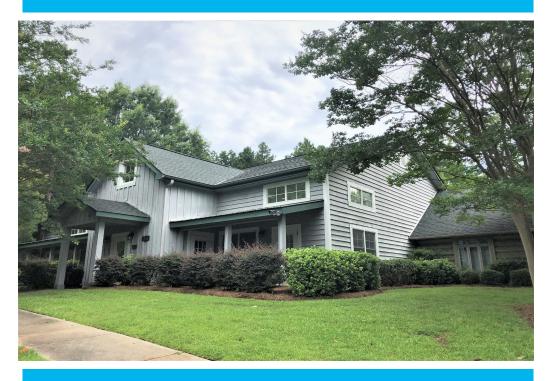

#### 6136 Bush River Road | Lexington, SC

Asking Price: \$515,000

EXCLUSIVE BROKERS: R. Coleman Davis

Senior Broker 803 834.7014 Ext. 6 (o) 803 807.6809 (c) cdavis@cypresscommercial.com

#### **PROPERTY HIGHLIGHTS**

- Office Space in an excellent location w/ waiting area, ten
  (10) offices, conference room, break room, and admin area
- 6,609+/-Total SF
  - Office 4,509 +/- SF
  - Warehouse 2,100 +/- SF
- Ample parking
- Monument signage
- Traffic Counts:
  - Bush River Rd.: 7,900 VPD
  - Lake Murray Blvd.: 15,400 VPD
- Adjacent .52+/- acres can be included in purchase