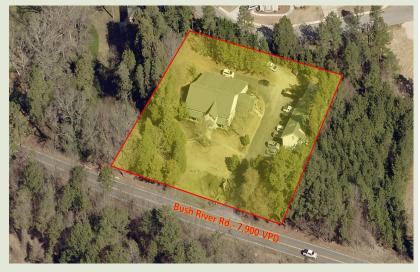

#### **PROPERTY HIGHLIGHTS**

- Office Space in an excellent location w/ waiting area, ten
  (10) offices, conference room, break room, and admin area
- 6,609+/-Total SF
  - Office 4,509 +/- SF
  - Warehouse 2,100 +/- SF
- Ample parking
- Monument signage
- Traffic Counts:
  - Bush River Rd.: 7,900 VPD
  - Lake Murray Blvd.: 15,400 VPD
- Adjacent .52+/- acres can be included in purchase

### **Local Aerial**