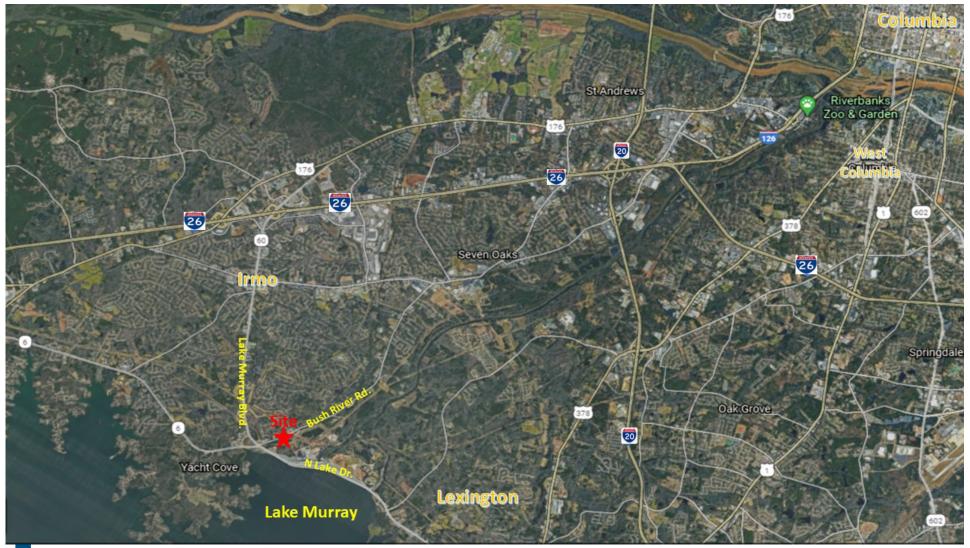

### **Local Aerial**

#### 6136 Bush River Road | Lexington, SC

Asking Price: \$515,000

EXCLUSIVE BROKERS: R. Coleman Davis

Senior Broker 803 834.7014 Ext. 6 (o) 803 807.6809 (c) cdavis@cypresscommercial.com