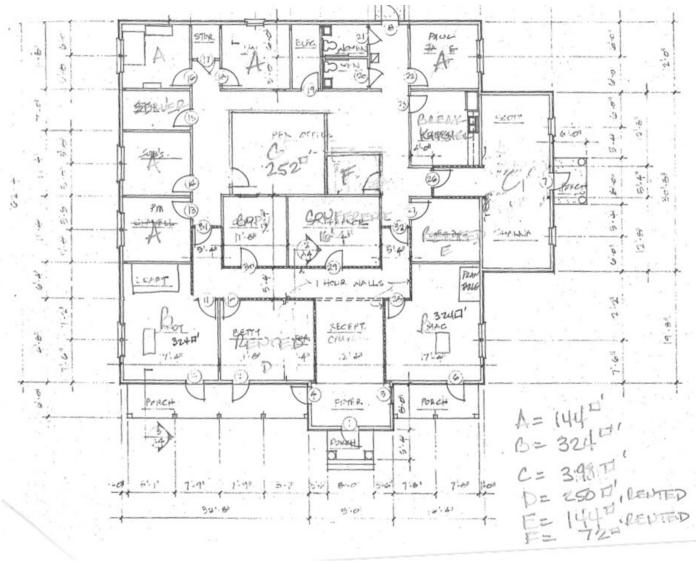

### Floor Plan

6136 Bush River Road | Lexington, SC

#### **PROPERTY HIGHLIGHTS**

- Office Space in an excellent location w/ waiting area, ten
  (10) offices, conference room, break room, and admin area
- 6,609+/-Total SF
  - Office 4,509 +/- SF
  - Warehouse 2,100 +/- SF
- Ample parking
- Monument signage
- Traffic Counts:
  - Bush River Rd.: 7,900 VPD
  - Lake Murray Blvd.: 15,400 VPD
- Adjacent .52+/- acres can be included in purchase