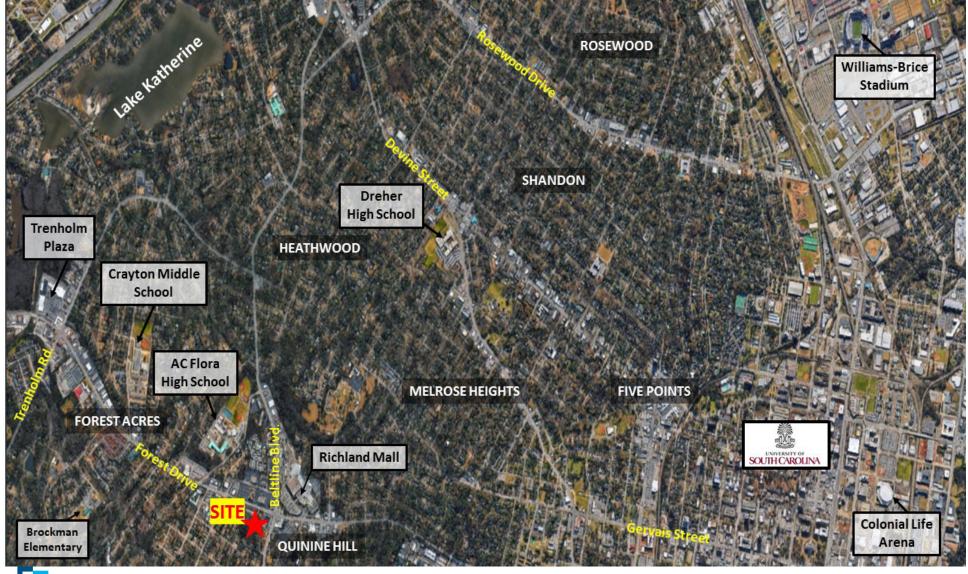

#### LOCATION OVERVIEW

- Just off Forest Drive and Beltline Blvd.
- Minutes to Downtown Columbia, Trenholm Plaza and I-77
- Dense residential area zoned for great schools

Visit cypresscommercial.com to learn more.