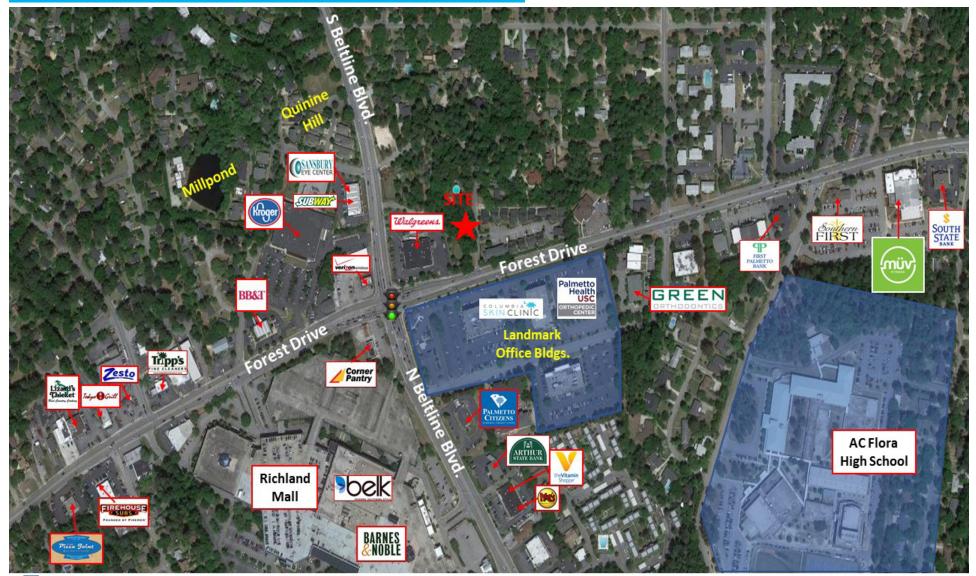

### Local Aerial

Visit cypresscommercial.com to learn more.

ADDRESS: 3101 Devine Street Columbia, SC 29205