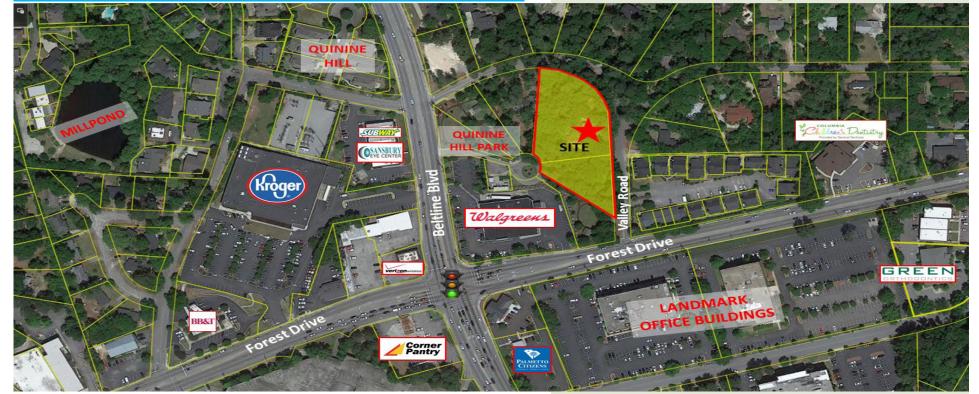

#### LOCATION OVERVIEW

- Just off Forest Drive and Beltline Blvd.
- Minutes to Downtown Columbia, Trenholm Plaza and I-77
- Dense residential area zoned for great schools

Visit cypresscommercial.com to learn more.

## Local Aerial

Visit cypresscommercial.com to learn more.

ADDRESS: 3101 Devine Street Columbia, SC 29205