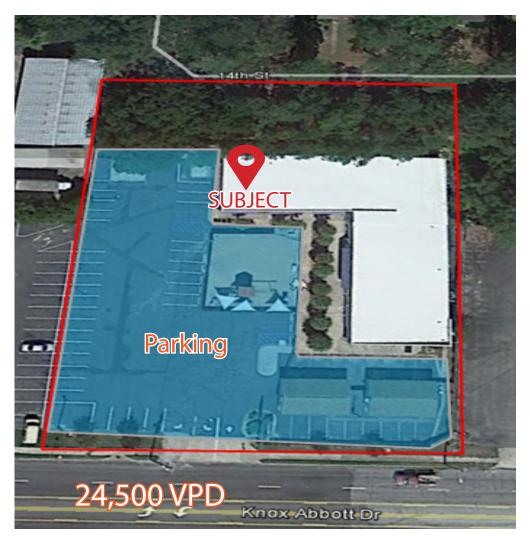

### Site Aerial/Photo

### 1340 Knox Abbott Drive | Cayce, SC

#### PROPERTY HIGHLIGHTS

- Suite E: 1,283 +/-SF Available (Last Space)
- 10,289 SF Already Leased
- New HVAC, Electrical & ADA Bathroom
- Across from NEW Walmart Neighborhood Market
- Knox Abbott Traffic Count: 24,500 VPD
- Charleston HWY Traffic Count: 22,300 VPD