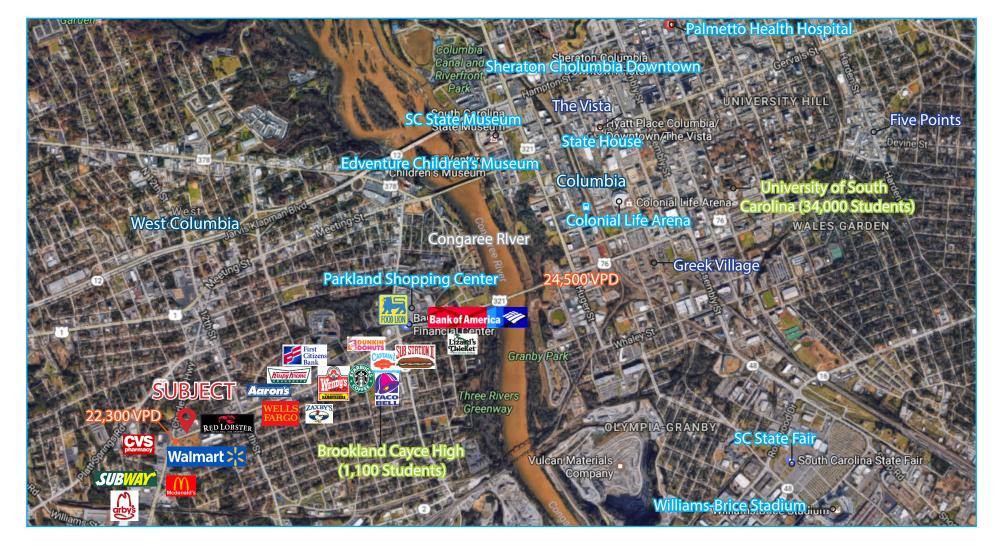

#### PROPERTY HIGHLIGHTS

- Suite E: 1,283 +/-SF Available (Last Space)
- 10,289 SF Already Leased
- New HVAC, Electrical & ADA Bathroom
- Across from NEW Walmart Neighborhood Market
- Knox Abbott Traffic Count: 24,500 VPD
- Charleston HWY Traffic Count: 22,300 VPD

### Local Aerial