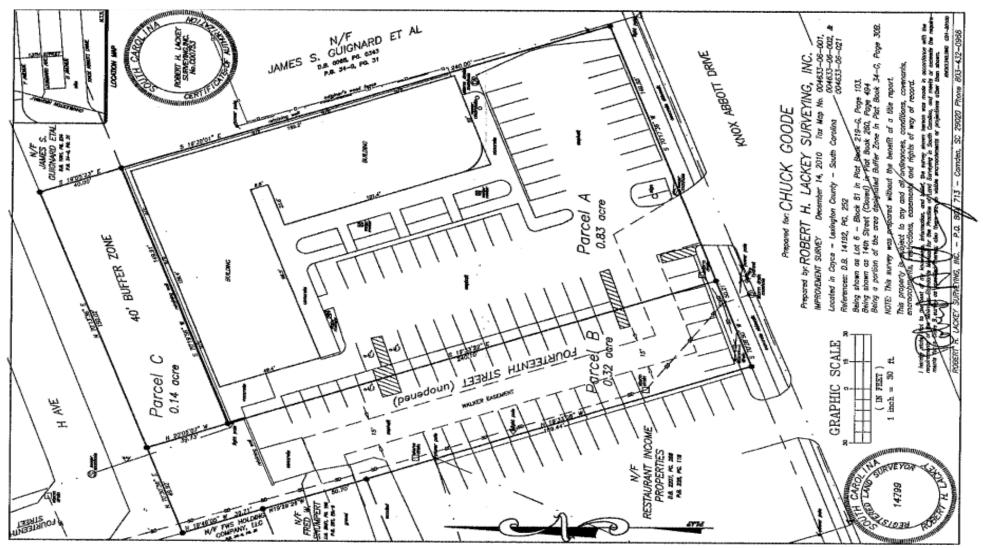

m NEW Walmart Neighborhood Market
- Knox Abbott Traffic Count: 24,500 VPD
- Charleston HWY Traffic Count: 22,300 VPD



| DEMOGRAPHICS            | 1 mile   | 3 miles  | 5 miles  |
|-------------------------|----------|----------|----------|
| 2021 Population         | 7,635    | 54,331   | 136,326  |
| Med HH Income           | \$41,077 | \$42,940 | \$41,248 |
| Avg HH Income           | \$62,160 | \$62,793 | \$62,966 |
| 2021 Daytime Population | 9,281    | 86,741   | 200,441  |



### Site Plan

### 1340 Knox Abbott Drive | Cayce, SC





### Columbia CBD

#### 1340 Knox Abbott Drive | Cayce, SC





### Local Aerial

#### 1340 Knox Abbott Drive | Cayce, SC





### 1340 Knox Abbott Drive | Cayce, SC



### Site Aerial/Photo





### 1340 Knox Abbott Drive | Cayce, SC

### Site Survey





#### 1340 Knox Abbott Drive | Cayce, SC

#### CAYCE, SOUTH CAROLINA

The City of Cayce is located along the Congaree River in Lexington County. The river is what divides the City of Cayce and City of West Columbia from the State Capital, Columbia, South Carolina. Cayce is home to several major employers such as Amazon, Nephron Pharmaceuticals and Dominion Energy. The City of Cayce has been steadily growing over the last 50 years with little signs of it slowing down. It is located within minutes from Three Rivers Greenway, Riverwalk Park and the Riverwalk Amphitheater. Over 1,000 multi-family units are located within a 2 mile radius of this location. The number of people ages 25-34 living in Cayce grew by 51% in the past five years.