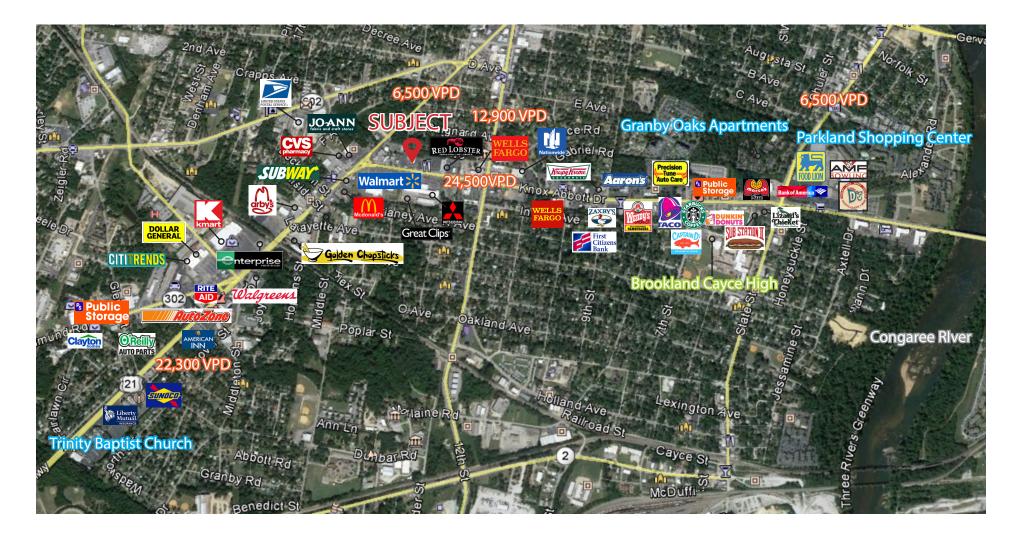

IGHTS

- Suite E: 1,283 +/-SF Available (Last Space)
- 10,289 SF Already Leased
- New HVAC, Electrical & ADA Bathroom
- Across from NEW Walmart Neighborhood Market
- Knox Abbott Traffic Count: 24,500 VPD
- Charleston HWY Traffic Count: 22,300 VPD



| DEMOGRAPHICS            | 1 mile   | 3 miles  | 5 miles  |
|-------------------------|----------|----------|----------|
| 2021 Population         | 7,635    | 54,331   | 136,326  |
| Med HH Income           | \$41,077 | \$42,940 | \$41,248 |
| Avg HH Income           | \$62,160 | \$62,793 | \$62,966 |
| 2021 Daytime Population | 9,281    | 86,741   | 200,441  |



### Site Plan

### 1340 Knox Abbott Drive | Cayce, SC





### Columbia CBD

#### 1340 Knox Abbott Drive | Cayce, SC





### Local Aerial

#### 1340 Knox Abbott Drive | Cayce, SC





### 1340 Knox Abbott Drive | Cayce, SC



### Site Aerial/Photo





### 1340 Knox Abbott Drive | Cayce, SC

### Site Survey





#### 1340 Knox Abbott Drive | Cayce, SC

#### CAYCE, SOUTH CAROLINA

The City of Cayce is located along the Congaree River in Lexington County. The river is what divides the City of Cayce and City of West Columbia from the State Capital, Columbia, South Carolina. Cayce is home to several major employers such as Amazon, Nephron Pharmaceuticals and Dominion Energy. The City of Cayce has been steadily growing over the last 50 years with little signs of it slowing down. It is located within minutes from Three Rivers Greenway, Riverwalk Park and the Riverwalk Amphitheater. Over 1,000 multi-family units are located within a 2 mile radius of this location. The numb