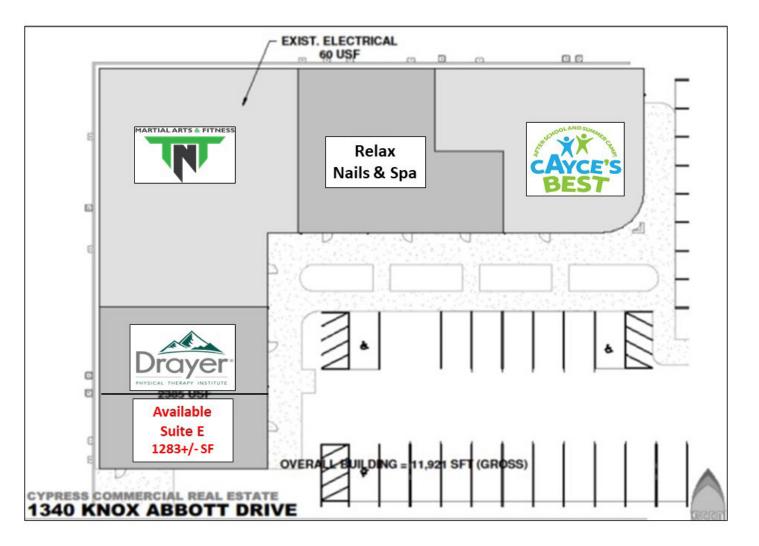

#### PROPERTY HIGHLIGHTS

- Suite E: 1,283 +/-SF Available (Last Space)
- 10,289 SF Already Leased
- New HVAC, Electrical & ADA Bathroom
- Across from NEW Walmart Neighborhood Market
- Knox Abbott Traffic Count: 24,500 VPD
- Charleston HWY Traffic Count: 22,300 VPD

### Site Plan