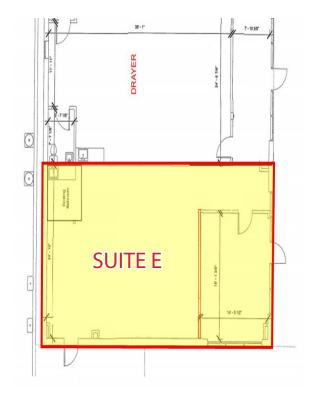

ady Leased
- New HVAC, Electrical & ADA Bathroom
- Across from NEW Walmart Neighborhood Market
- Knox Abbott Traffic Count: 24,500 VPD
- Charleston HWY Traffic Count: 22,300 VPD



| DEMOGRAPHICS            | 1 mile   | 3 miles  | 5 miles  |
|-------------------------|----------|----------|----------|
| 2021 Population         | 7,635    | 54,331   | 136,326  |
| Med HH Income           | \$41,077 | \$42,940 | \$41,248 |
| Avg HH Income           | \$62,160 | \$62,793 | \$62,966 |
| 2021 Daytime Population | 9,281    | 86,741   | 200,441  |



### Site Plan

### 1340 Knox Abbott Drive | Cayce, SC





### Columbia CBD

#### 1340 Knox Abbott Drive | Cayce, SC





### Local Aerial

#### 1340 Knox Abbott Drive | Cayce, SC





### 1340 Knox Abbott Drive | Cayce, SC



### Site Aerial/Photo





### 1340 Knox Abbott Drive | Cayce, SC

### Site Survey





#### 1340 Knox Abbott Drive | Cayce, SC

#### CAYCE, SOUTH CAROLINA

The City of Cayce is located along the Congaree River in Lexington County. The river is what divides the City of Cayce and City of West Columbia from the State Capital, Columbia, South Carolina. Cayce is home to several major employers such as Amazon, Nephron Pharmaceuticals and Dominion Energy. The City of Cayce has been steadily growing over the last 50 years with little signs of it slowing down. It is located within minutes from Three Rivers Greenway, Riverwalk Park and the Riverwalk Amphitheater. Over 1,000 multi-family units are located within a 2 mile radius of this location. The number of people ages 25-34 living in Cayce grew by 51% in the past five