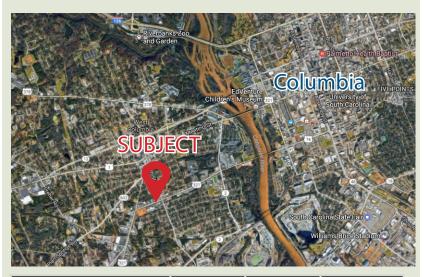

### 1340 Knox Abbott Drive | Cayce, SC



- 1,283 SF FOR LEASE
- \$18 PSF NNN
- \$3+/- PSF Estimated CAM Charges

cdavis@cypresscommercial.com

- Newly Renovated
- Prime End-Cap Available
- 72+ Parking Spaces

EXCLUSIVE BROKERS: R. Coleman Davis Senior Broker 803.834.7014 Ext. 6 803.807.6809 (c)

#### PROPERTY HIGHLIGHTS

- Suite E: 1,283 +/-SF Available (Last Space)
- 10,289 SF Already Leased
- New HVAC, Electrical & ADA Bathroom
- Across from NEW Walmart Neighborhood Market
- Knox Abbott Traffic Count: 24,500 VPD
- Charleston HWY Traffic Count: 22,300 VPD



| DEMOGRAPHICS            | 1 mile   | 3 miles  | 5 miles  |
|-------------------------|----------|----------|----------|
| 2021 Population         | 7,635    | 54,331   | 136,326  |
| Med HH Income           | \$41,077 | \$42,940 | \$41,248 |
| Avg HH Income           | \$62,160 | \$62,793 | \$62,966 |
| 2021 Daytime Population | 9,281    | 86,741   | 200,441  |



### Site Plan

### 1340 Knox Abbott Drive | Cayce, SC





### Columbia CBD

#### 1340 Knox Abbott Drive | Cayce, SC





### Local Aerial

#### 1340 Knox Abbott Drive | Cayce, SC





### 1340 Knox Abbott Drive | Cayce, SC



### Site Aerial/Photo





### 1340 Knox Abbott Drive | Cayce, SC

### Site Survey





#### 1340 Knox Abbott Drive | Cayce, SC

#### CAYCE, SOUTH CAROLINA

The City of Cayce is located along the Congar