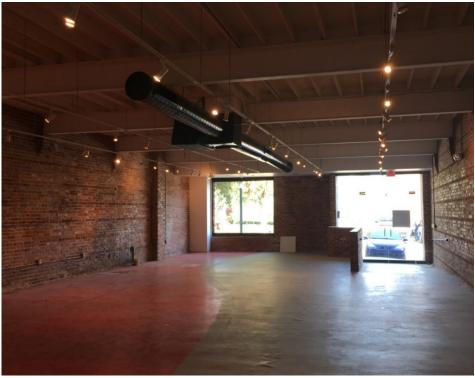

nts and bars
  - Over 90 shops, boutiques & services
  - 10 galleries and studios
  - 7 hotels and 5 museums
- More than 7,000 residents in downtown Columbia up 450% over 2 vears
- Vista has close to 2,500 apartments with 750 new apartments projected
- Strong hotel and apartment growth will continue in 2017/2018

#### VISIT WWW.VISTACOLUMBIA.COM

| DEMOGRAPHICS    | 1 mile   | 3 miles  | 5 miles  |
|-----------------|----------|----------|----------|
| 2016 Population | 6,506    | 80,026   | 165,092  |
| Med HH Income   | \$32,906 | \$33,982 | \$37,444 |
| Avg HH Income   | \$56,652 | \$53,403 | \$57,012 |
|                 |          |          |          |



## **FOR LEASE**

cypresscommercial.com

## **Local Aerial**





# FOR LEASE

cypresscommercial.com

## **Interior Pictures**