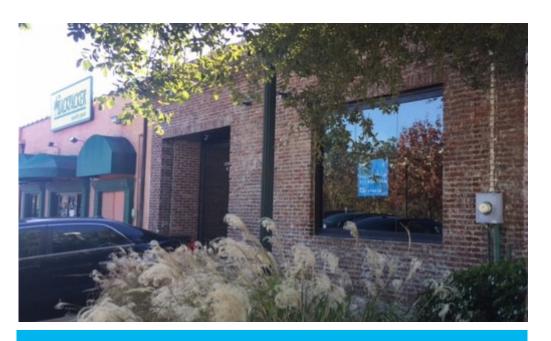

#### COLUMBIA'S VIBRANT CONGAREE VISTA

- 2,650+/- square feet in the heart of the Vista, downtown Columbia
- · Open floor plan with exposed brick walls
- Exposed ceiling and steel beams with barrel style HVAC ductwork
- Track lighting
- Two (2) ADA Restrooms
- Storage room and manager's office
- · Double glass door entry off Wayne Street
- Ample metered parking available plus city permit parking available