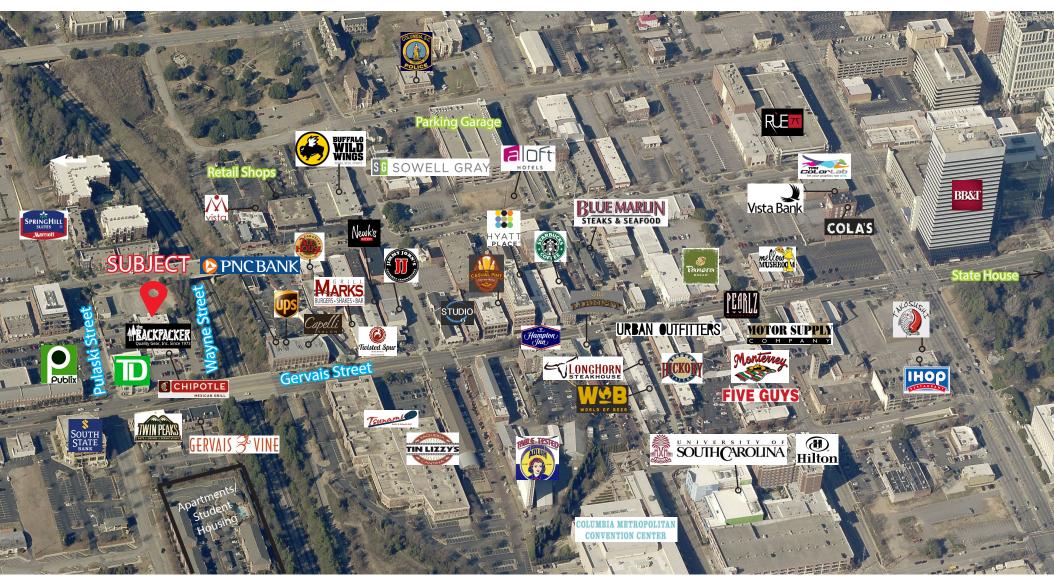

perienced major Residential & Commercial Growth
  - Over 70 restaurants and bars
  - Over 90 shops, boutiques & services
  - 10 galleries and studios
  - 7 hotels and 5 museums
- More than 7,000 residents in downtown Columbia up 450% over 2 vears
- Vista has close to 2,500 apartments with 750 new apartments projected
- Strong hotel and apartment growth will continue in 2017/2018

#### VISIT WWW.VISTACOLUMBIA.COM

| DEMOGRAPHICS    | 1 mile   | 3 miles  | 5 miles  |
|-----------------|----------|----------|----------|
| 2016 Population | 6,506    | 80,026   | 165,092  |
| Med HH Income   | \$32,906 | \$33,982 | \$37,444 |
| Avg HH Income   | \$56,652 | \$53,403 | \$57,012 |
|                 |          |          |          |



## **FOR LEASE**

cypresscommercial.com

## **Local Aerial**





# FOR LEASE

cypresscommercial.com

## **Interior Pictures**